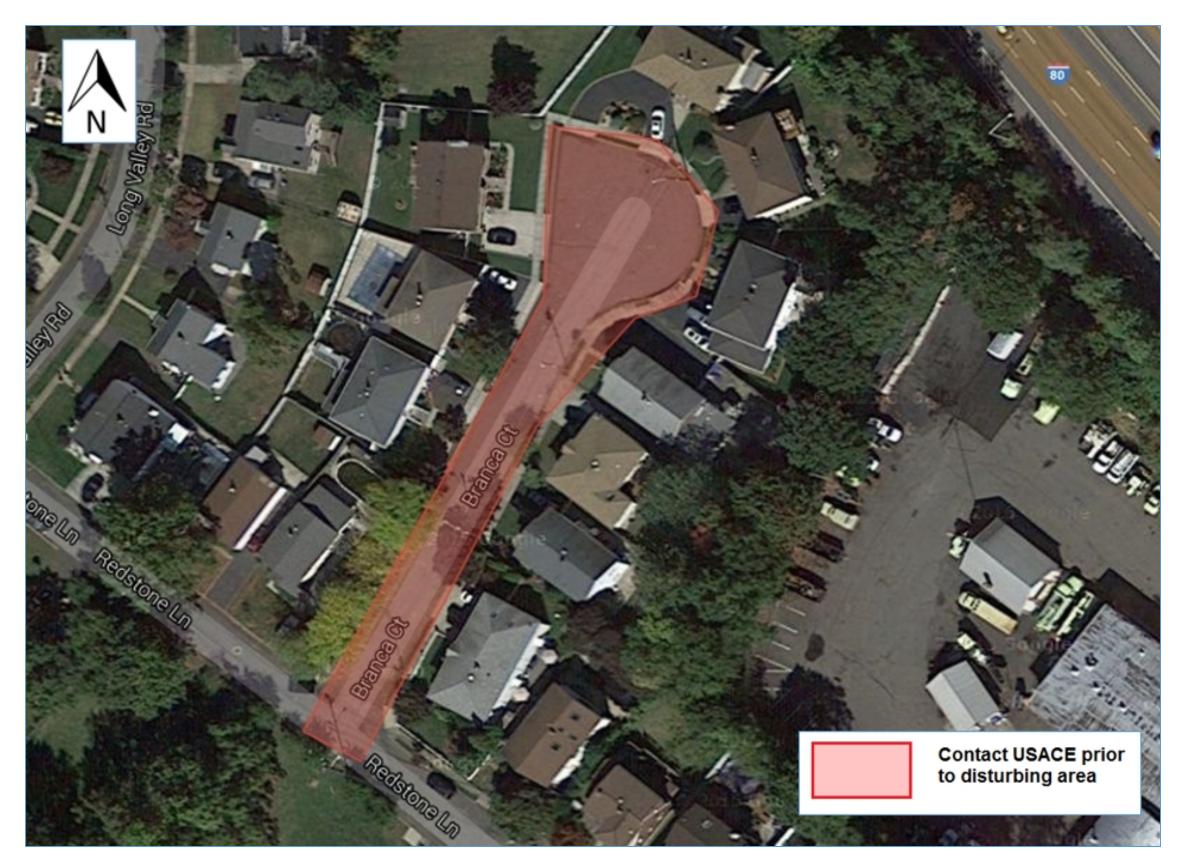

## **Area of Concern Begins (address)**

At NJ Rt 17 at W. Central Avenue

At NJ Rt 17 at W. Central Avenue

At 100 W. Hunter Avenue

At I-80 and Long Valley Road

All of Branca Court

At 19 Redstone Lane

At 58 Trudy Drive

## **Area of Concern Ends (address)**

At NJ Rt 17 at 99 Essex Street

At NJ Rt 17 at 99 Essex Street

At 60 W. Hunter Avenue

At I-80 and 178 Essex Street

All of Branca Court

At 7 Redstone Lane

At 70 Trudy Drive

65A Industrial Road

Figure 1- New Jersey Route 17 and Williams-TransCo Natural Gas Pipeline

Figure 2 - W. Hunter Avenue

Figure 3 - Interstate 80

Figure 4 - Branca Court

Figure 5 - Redstone Lane

Figure 6 - Trudy Drive