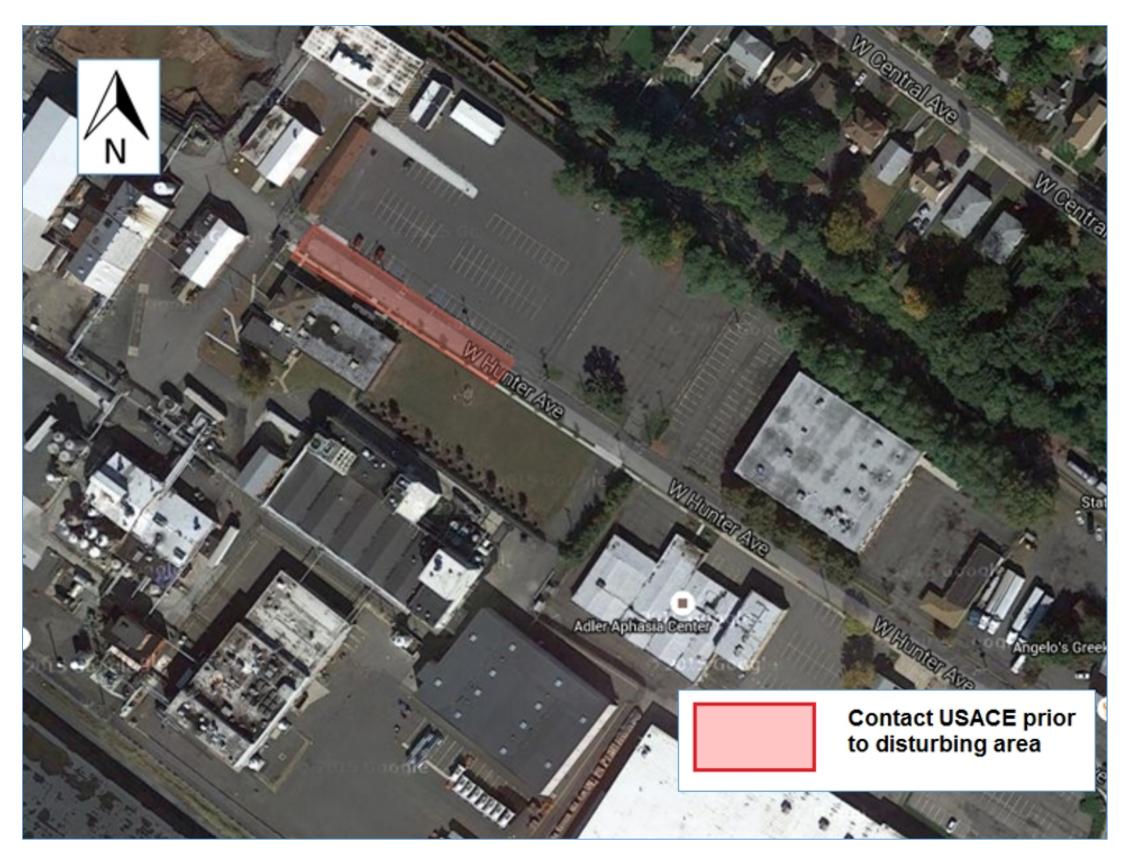

## **Area of Concern Begins (address)**

At NJ Rt 17 at W. Central Avenue

At NJ Rt 17 at W. Central Avenue

At 100 W. Hunter Avenue

At I-80 and Long Valley Road

All of Branca Court

At 19 Redstone Lane

At 58 Trudy Drive

## **Area of Concern Ends (address)**

At NJ Rt 17 at 99 Essex Street

At NJ Rt 17 at 99 Essex Street

At 60 W. Hunter Avenue

At I-80 and 178 Essex Street

All of Branca Court

At 7 Redstone Lane

At 70 Trudy Drive

65A Industrial Road

Figure 1- New Jersey Route 17 and Williams-TransCo Natural Gas Pipeline

Figure 2 - W. Hunter Avenue

Figure 3 - Interstate 80

Figure 4 - Branca Court

Figure 5 - Redstone Lane

Figure 6 - Trudy Drive