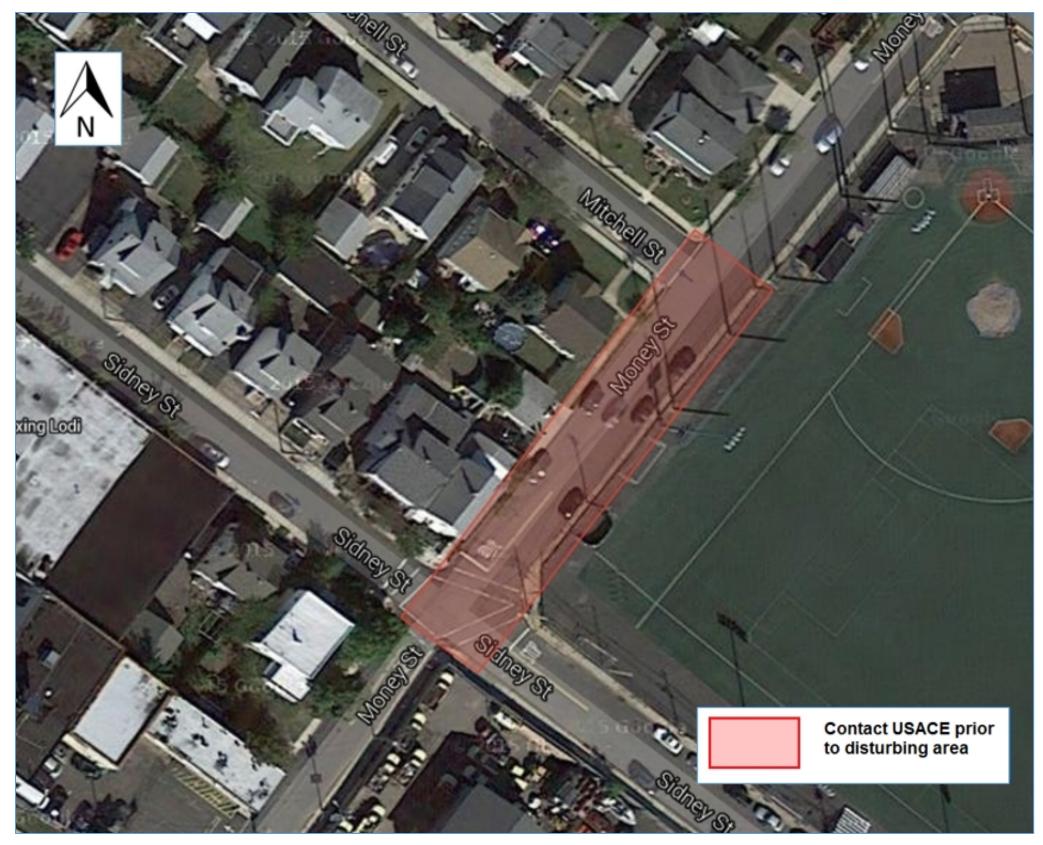

Figure 7 - Hancock Street North, Hancock Street/Brook Street, and Intersection of Kennedy and Brook

Figure 8 - Money Street and Intersection of Sidney and Money

Figure 9 - Columbia Lane

Figure 10 - Garibaldi Ave.