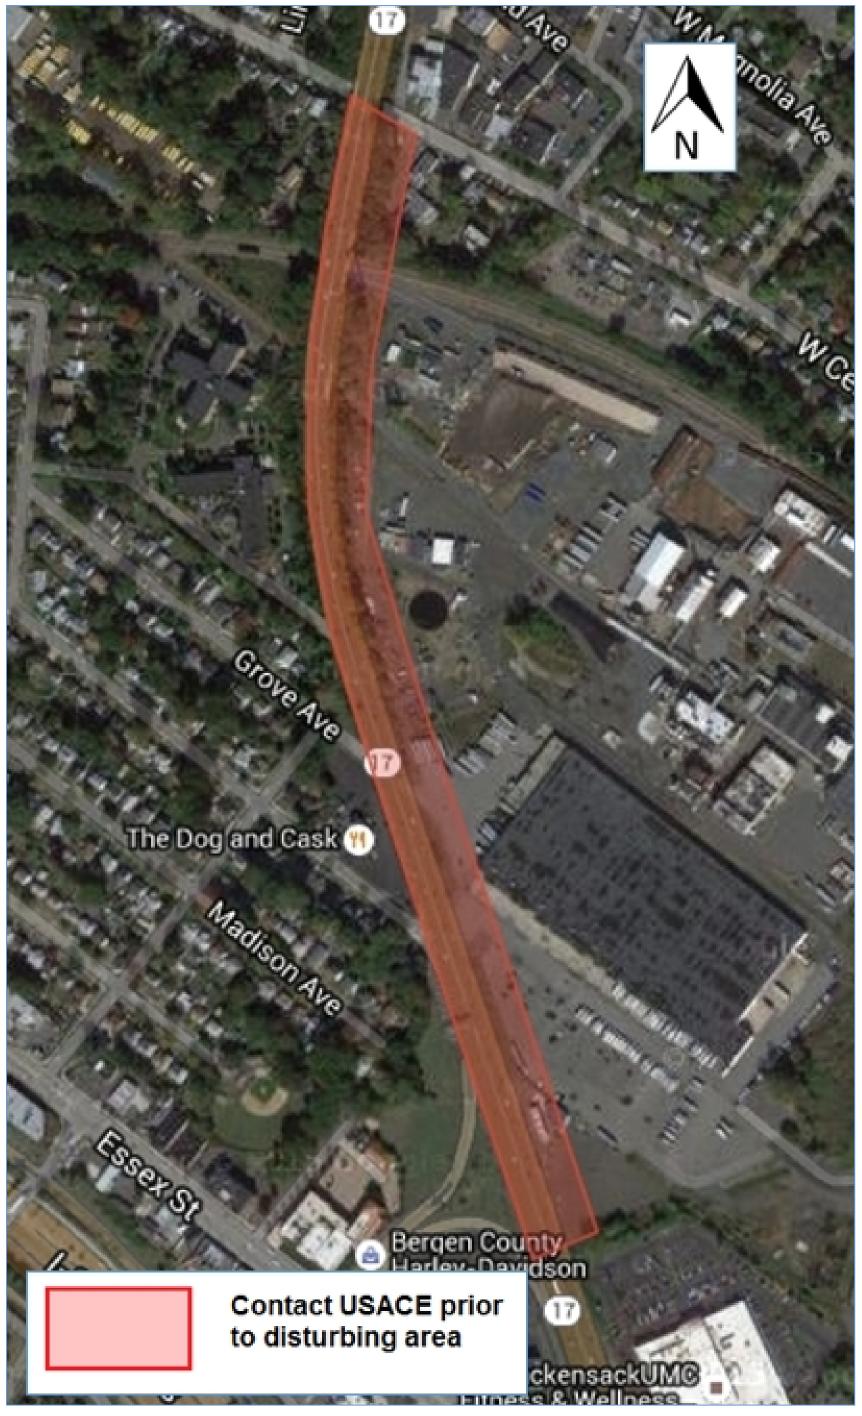

## FUSRAP MAYWOOD SUPERFUND SITE CALL BEFORE DIGGING IN THESE AREAS

(917) 790-8230 or (201) 321-1411

| Figure Number and Name |
|------------------------|
|------------------------|

1 - New Jersey Route 17

## **Area of Concern Begins (address)**

At NJ Rt 17 at W. Central Avenue

At NJ Rt 17 at W. Central Avenue

At 100 W. Hunter Avenue

At I-80 and Long Valley Road

All of Branca Court

At 19 Redstone Lane

At 58 Trudy Drive

## **Area of Concern Ends (address)**

At NJ Rt 17 at 99 Essex Street

At NJ Rt 17 at 99 Essex Street

At 60 W. Hunter Avenue

At I-80 and 178 Essex Street

All of Branca Court

At 7 Redstone Lane

At 70 Trudy Drive

65A Industrial Road

Figure 1- New Jersey Route 17 and Williams-TransCo Natural Gas Pipeline

Figure 2 - W. Hunter Avenue

Figure 3 - Interstate 80

Figure 4 - Branca Court

Figure 5 - Redstone Lane

Figure 6 - Trudy Drive