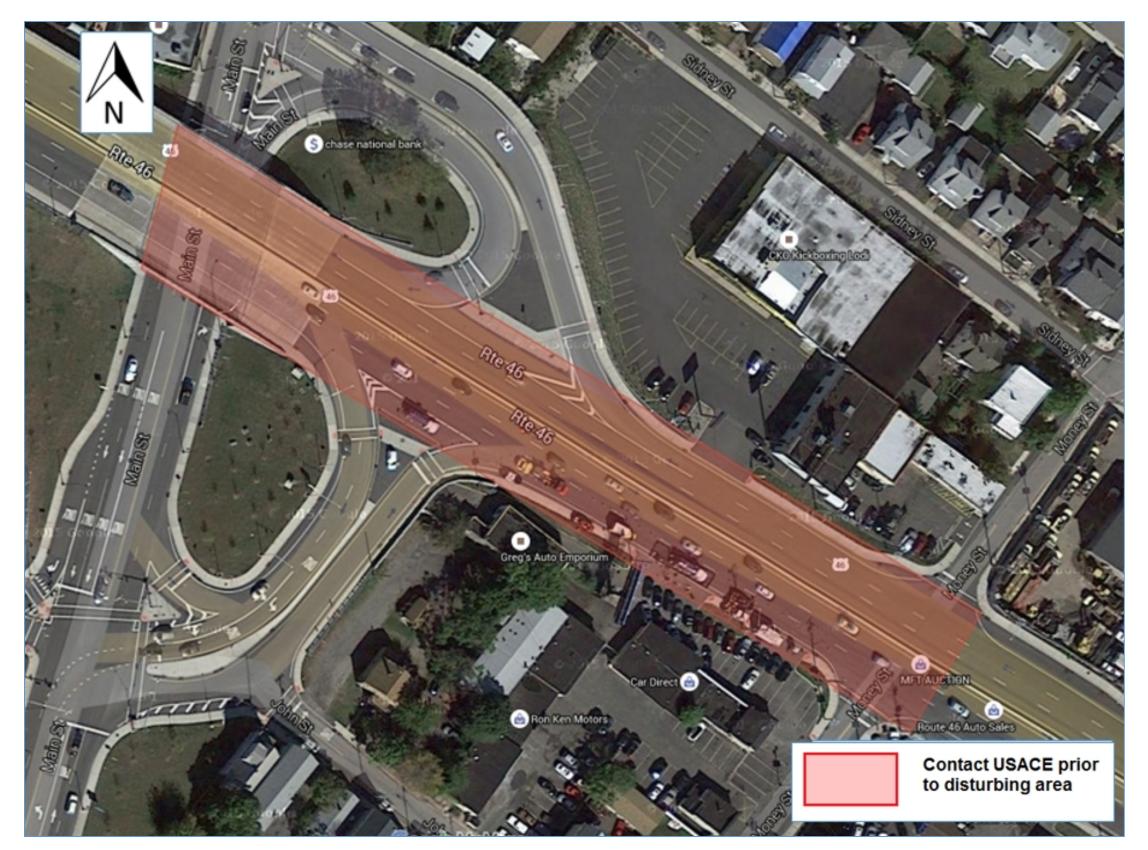

At NJ Rt 17 at 99 Essex Street

At 60 W. Hunter Avenue

At I-80 and 178 Essex Street

All of Branca Court

At 7 Redstone Lane

At 70 Trudy Drive

At Industrial Road

At Kennedy Park

Intersection of Kennedy and Brook

At Sidney Street

Intersection of Sidney and Money

At 112 Columbia Lane

At 99 Garibaldi Ave.

All of U.S. Highway 46

65A Industrial Road



Figure 1- New Jersey Route 17 and Williams-TransCo Natural Gas Pipeline



Figure 2 - W. Hunter Avenue



Figure 3 - Interstate 80



Figure 4 - Branca Court



Figure 5 - Redstone Lane



Figure 6 - Trudy Drive



Figure 7 - Hancock Street North, Hancock Street/Brook Street, and Intersection of Kennedy and Brook



Figure 8 - Money Street and Intersection of Sidney and Money



Figure 9 - Columbia Lane



Figure 10 - Garibaldi Ave.



Figure 11 – U.S. Highway 46



Figure 12 - Industrial Road and Pump House