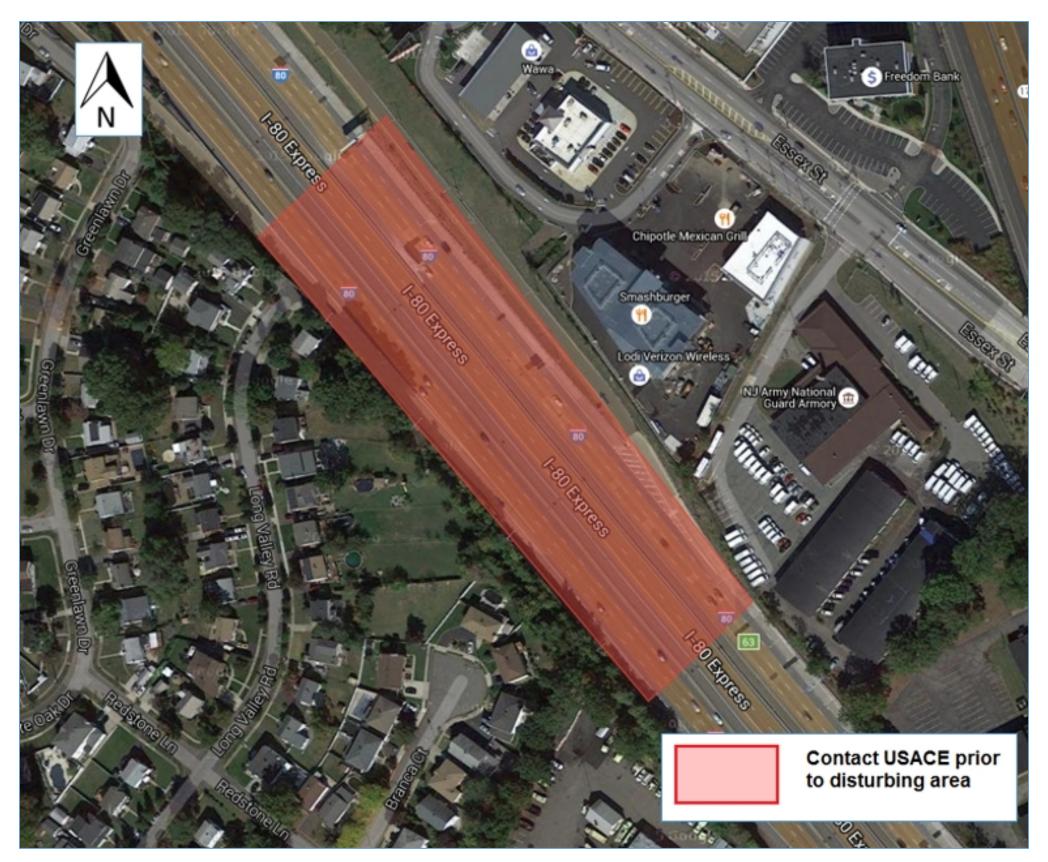

## **Area of Concern Begins (address)**

At NJ Rt 17 at W. Central Avenue

At NJ Rt 17 at W. Central Avenue

At 100 W. Hunter Avenue

At I-80 and Long Valley Road

All of Branca Court

At 19 Redstone Lane

At 58 Trudy Drive

## **Area of Concern Ends (address)**

At NJ Rt 17 at 99 Essex Street

At NJ Rt 17 at 99 Essex Street

At 60 W. Hunter Avenue

At I-80 and 178 Essex Street

All of Branca Court

At 7 Redstone Lane

At 70 Trudy Drive

65A Industrial Road

Figure 1- New Jersey Route 17 and Williams-TransCo Natural Gas Pipeline

Figure 2 - W. Hunter Avenue

Figure 3 - Interstate 80

Figure 4 - Branca Court

Figure 5 - Redstone Lane

Figure 6 - Trudy Drive