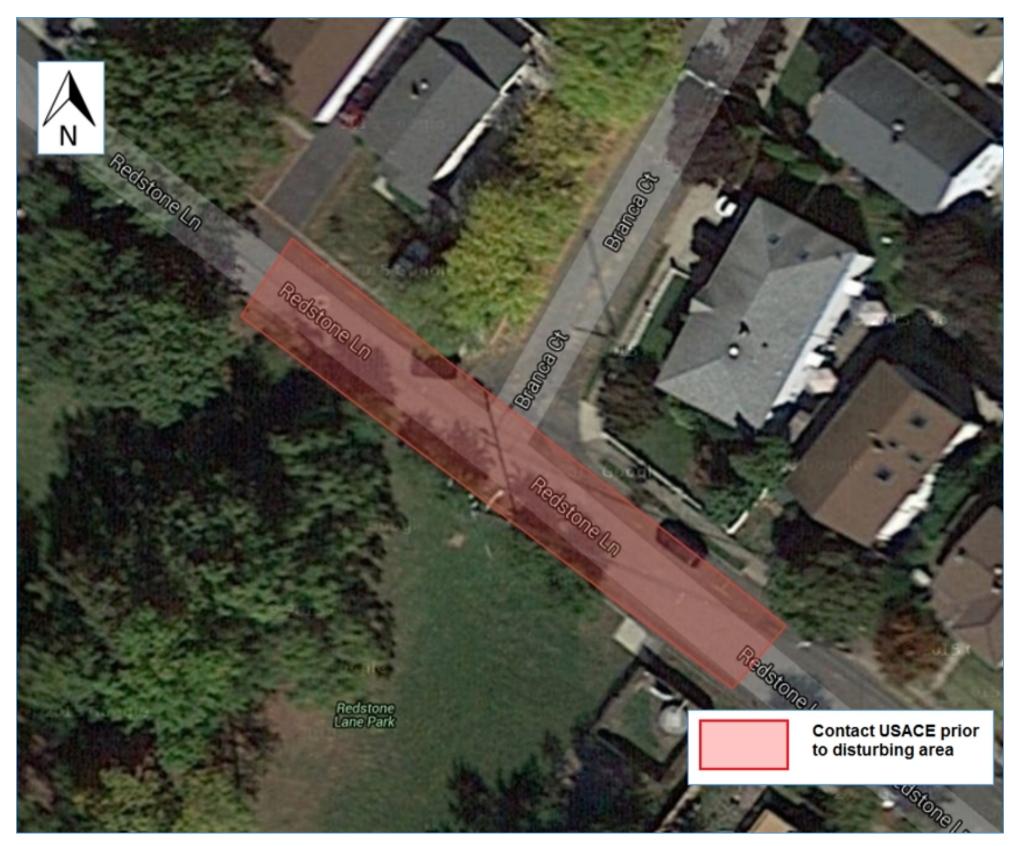

65A Industrial Road

Figure 1- New Jersey Route 17 and Williams-TransCo Natural Gas Pipeline

Figure 2 - W. Hunter Avenue

Figure 3 - Interstate 80

Figure 4 - Branca Court

Figure 5 - Redstone Lane

Figure 6 - Trudy Drive