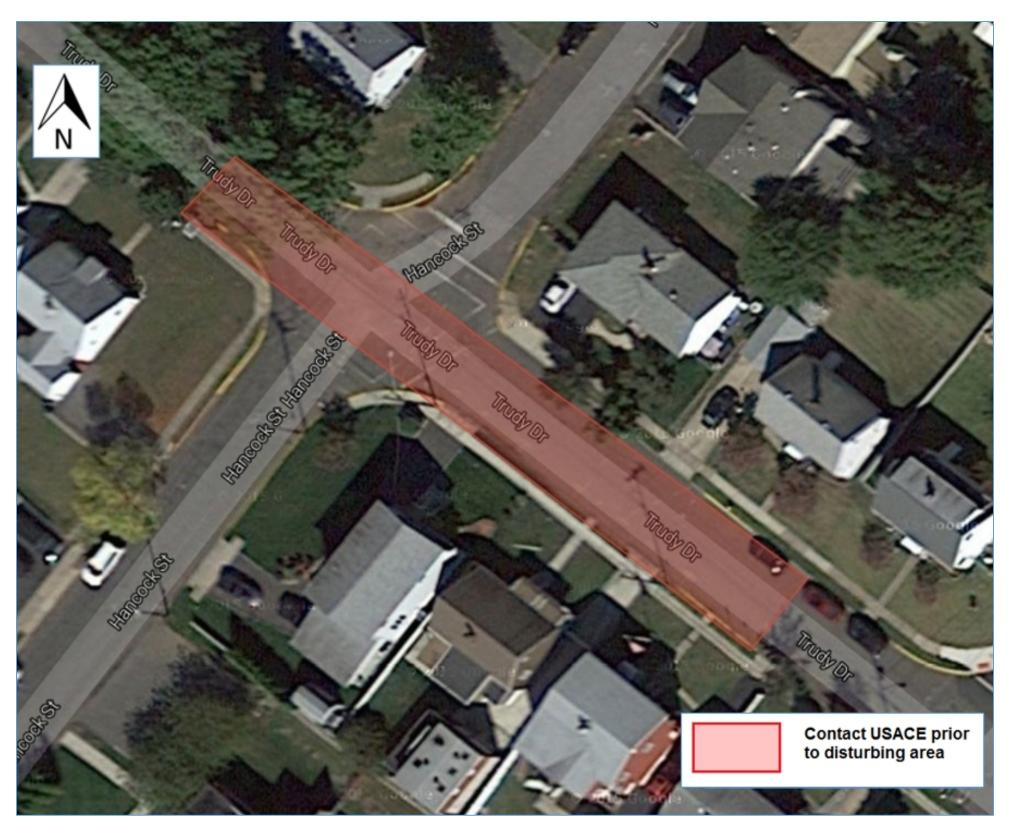

65A Industrial Road

Figure 1- New Jersey Route 17 and Williams-TransCo Natural Gas Pipeline

Figure 2 - W. Hunter Avenue

Figure 3 - Interstate 80

Figure 4 - Branca Court

Figure 5 - Redstone Lane

Figure 6 - Trudy Drive