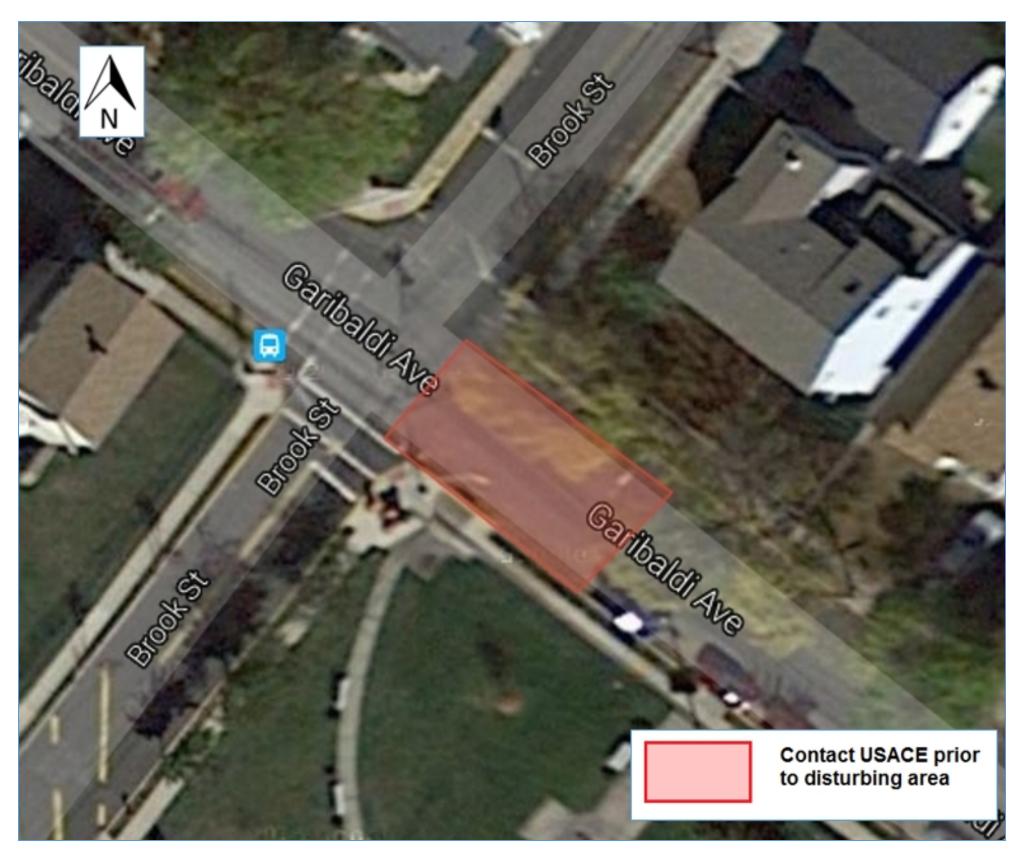

Figure 7 - Hancock Street North, Hancock Street/Brook Street, and Intersection of Kennedy and Brook

Figure 8 - Money Street and Intersection of Sidney and Money

Figure 9 - Columbia Lane

Figure 10 - Garibaldi Ave.