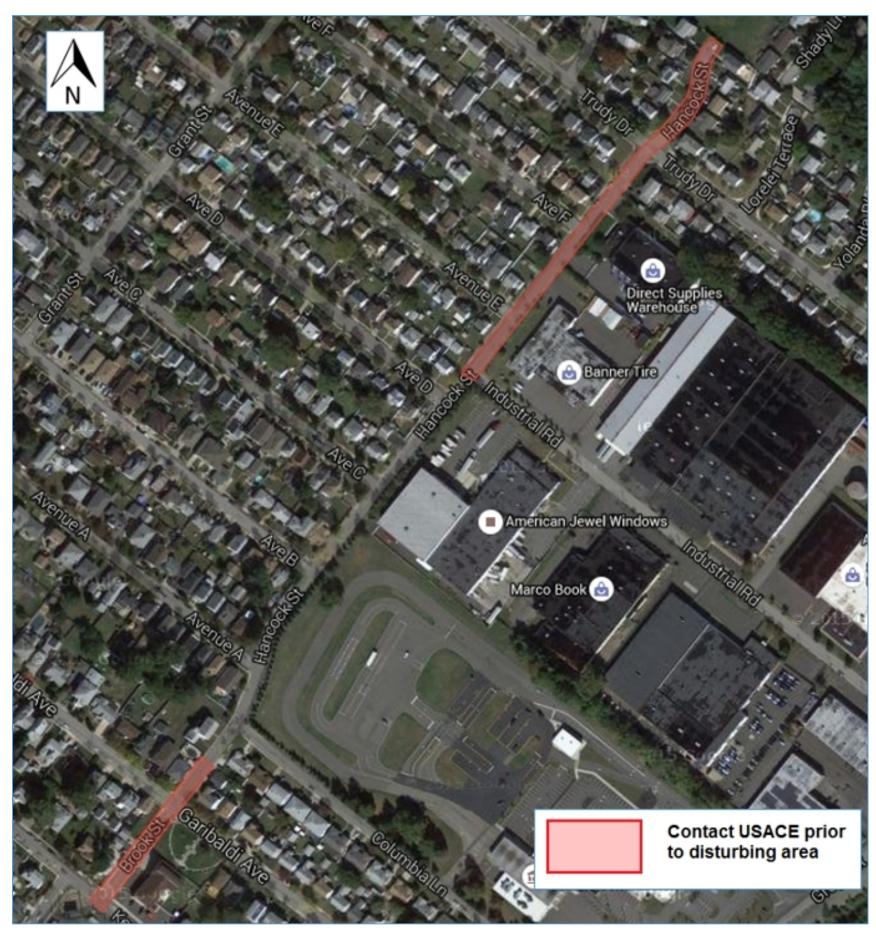

Figure 7 - Hancock Street North, Hancock Street/Brook Street, and Intersection of Kennedy and Brook

Figure 8 - Money Street and Intersection of Sidney and Money

Figure 9 - Columbia Lane

Figure 10 - Garibaldi Ave.