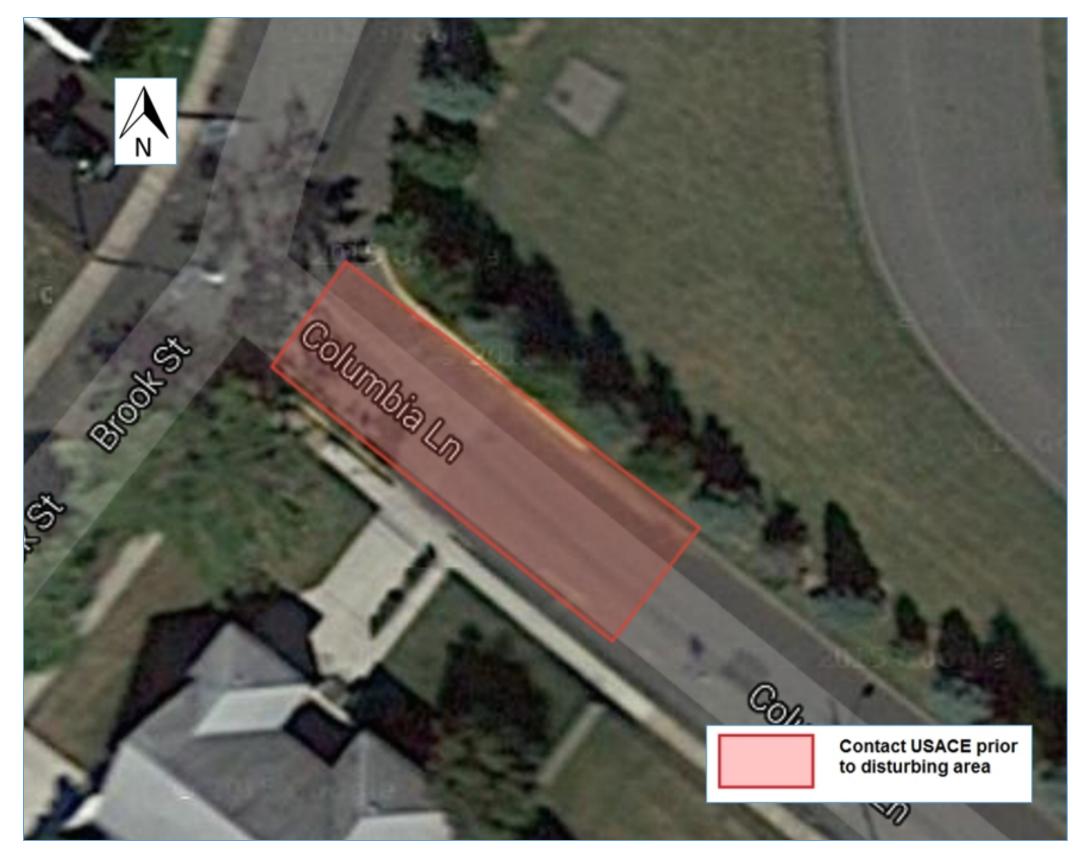

Figure 7 - Hancock Street North, Hancock Street/Brook Street, and Intersection of Kennedy and Brook

Figure 8 - Money Street and Intersection of Sidney and Money

Figure 9 - Columbia Lane

Figure 10 - Garibaldi Ave.