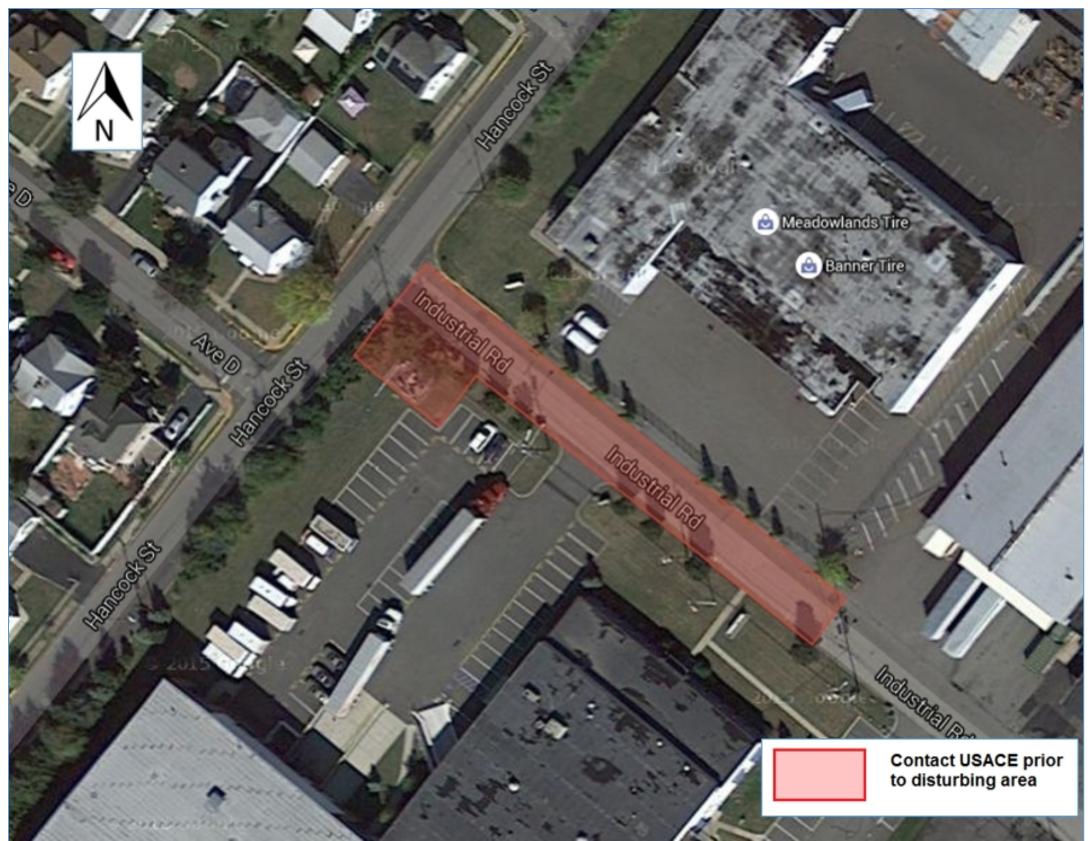

At 60 W. Hunter Avenue

At I-80 and 178 Essex Street

All of Branca Court

At 7 Redstone Lane

At 70 Trudy Drive

At Industrial Road

At Kennedy Park

Intersection of Kennedy and Brook

At Sidney Street

Intersection of Sidney and Money

At 112 Columbia Lane

At 99 Garibaldi Ave.

All of U.S. Highway 46

65A Industrial Road



Figure 1- New Jersey Route 17 and Williams-TransCo Natural Gas Pipeline



Figure 2 - W. Hunter Avenue



Figure 3 - Interstate 80



Figure 4 - Branca Court



Figure 5 - Redstone Lane



Figure 6 - Trudy Drive



Figure 7 - Hancock Street North, Hancock Street/Brook Street, and Intersection of Kennedy and Brook



Figure 8 - Money Street and Intersection of Sidney and Money



Figure 9 - Columbia Lane



Figure 10 - Garibaldi Ave.



Figure 11 – U.S. Highway 46



Figure 12 - Industrial Road and Pump House